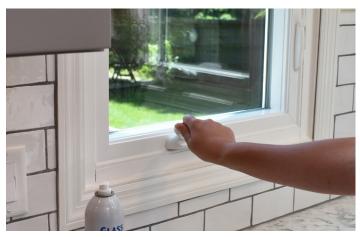

### Step 2

At the bottom of the window, pull the crank out of the pocket and rotate the crank until the window is open.