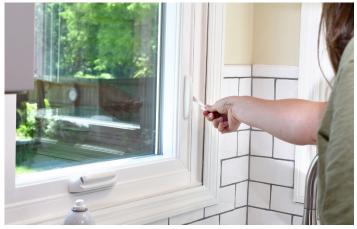

#### Step 1

Locate the lock on the side of the window frame and push the latch upwards to unlock the window.