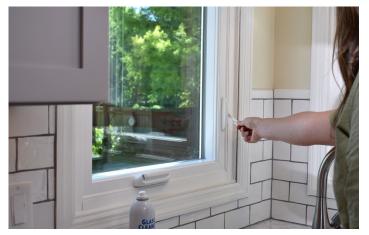

#### Step 3

To close the window, turn the crank in the opposite direction until the window is closed and place the crank back into the pocket.

**Step 4** Pull the latch downward to lock the window.