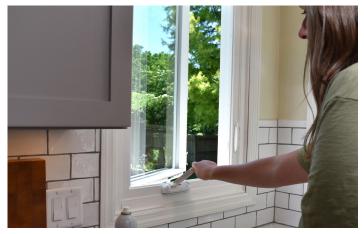

### Step 2

At the bottom of the window, pull the crank out of the pocket and rotate the crank until the window is open.